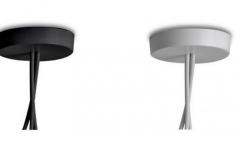

## Aim Multiple Ceiling Rose by Flos

The Aim multiple ceiling rose from Flos allows up to five standard sized Aim pendants or five mixed sized Aim pendants to be hung from one central ceiling point. Available in black or white.

#### **PRODUCT SPECIFICATION**

Dimensions: Ø13cm 32.5cm depth