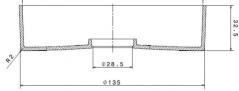

## **PRODUCT SHEET**



# **Flos Aim Multiple Ceiling Rose**

## LA3103

FLOS

SOURCE: https://www.davidvillagelighting.co.uk/product/Flos-Aim-Multiple-Ceiling-Rose/15523



### **PRODUCT DESCRIPTION**

Designer: Ronan & Erwan Bouroullec

## Aim Multiple Ceiling Rose by Flos

The Aim multiple ceiling rose from Flos allows up to five standard sized Aim pendants or five mixed sized Aim pendants to be hung from one central ceiling point. Available in black or white.

See the Aim collection of pendants here.

#### **PRODUCT SPECIFICATION**

Dimensions: Ø13cm 32.5cm depth







#### For all sales and technical enquiries, please contact:

+44 (0)114 263 4266 info@davidvillagelighting.co.uk www.davidvillagelighting.co.uk