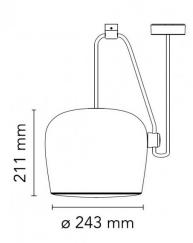

#### **PRODUCT SPECIFICATION**

| Light Source: | 16W, 2700K, 895 Lumens                        |
|---------------|-----------------------------------------------|
| IP Code:      | 20                                            |
| Dimming:      | Dimmable via Triac dimming.                   |
| Dimensions:   | Ø24.3cm<br>Height: 21.1cm<br>Cable Length: 9m |