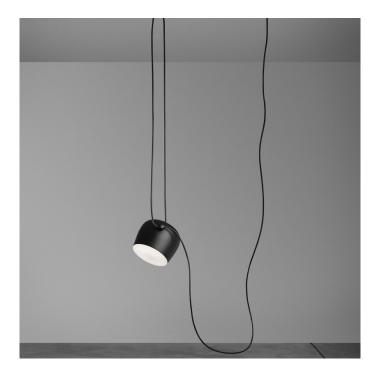

## Aim LED Pendant Light by Flos

The Flos Aim pendant light was designed by the collaborative team of brothers Ronan and Erwan Bouroullec in 2013. As rising stars of European design, Ronan and Erwan Bouroullec strive to combine both romanticism and functionality into their designs, which is evident throughout both brothers' work in the lighting design industry.

The Aim suspension is able to be configured and draped around a room in any way imaginable, enabling the user to have complete creative freedom. The innovative and playful nature of the Aim pendant light is complimented by the industrial character of the design, and with the additional use of a <u>multiple ceiling rose</u> up to five standard size Aim pendants or five mixed Aim pendants can be hung from one central ceiling point, allowing the creation of a fantastic lighting display sure to effectively illuminate your space but to also captivate visitors.

The Aim pendant light has an integral LED light source which is diffused and provides an even and practical light emission. Available in two sizes and finishes, the Aim pendant light is a versatile and modern suspension light for your home or commercial space.