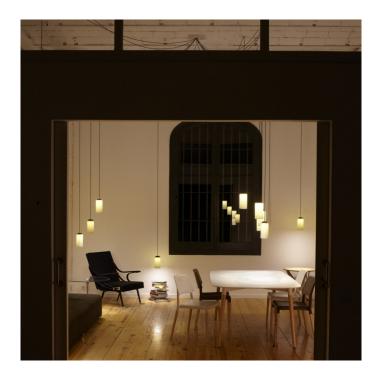

## Cirio Multiple LED Suspension Light by Santa & Cole

The Santa & Cole Cirio Mulitple pendant system allows you to freely place Cirio pendant lights wherever they are needed. This beautiful and stunning system of pendants creates a stylish and mesmerising effect in any space, being tailor-made to each individual user.

The Cirio multiple system is available with 6, 8 or 12 pendants from a single small ceiling rose. Each pedant can have a maximum drop of 3m or 8m and the overall diameter can be adjusted on site.

A surface mounted ceiling canopy or a recessed ceiling plate is available depending on your needs and the lampshades are available in either a white porcelain, white opal glass or polished brass finish.