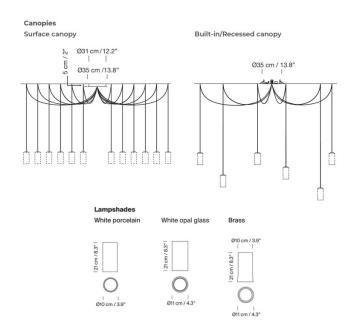

The Cirio multiple system is available with 6, 8 or 12 pendants from a single small ceiling rose. Each pedant can have a maximum drop of 3m or 8m and the overall diameter can be adjusted on site.

A surface mounted ceiling canopy or a recessed ceiling plate is available depending on your needs and the lampshades are available in either a white porcelain, white opal glass or polished brass finish.

may be required on site.

**Dimensions: Surface canopy** 

Ø35cm x 5cm

**Built-in/Recessed Canopy** 

Ø35cm

**Porcelain Shade** 

Ø10cm Height: 21cm

**Opal Glass or Polished Brass Shade** 

Ø11cm Height; 21cm