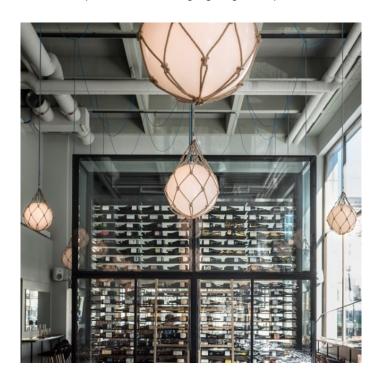

### Zero Fisherman 650 Pendant

The Zero Fisherman pendant has been inspired by the glass fishing floats that fishermen used to keep their nests a float. Now their design can be used to create an adventurous vibe in a contemporary setting.

This designer pendant, inspired by the oceans, has a shade in opal UV-stable polyethene with handmade netting finished in white, orange or natural. Other colours are available upon request.

For further details, pricing and orders please contact us .