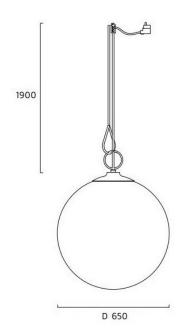

#### PRODUCT SPECIFICATION

Light Source: 1 x max 53W E27 (excluded)

IP Code: 20

Dimensions: Ø 65 cm

190 cm cable length

For all sales and technical enquiries, please contact:

+44 (0)114 263 4266

info@davidvillagelighting.co.uk