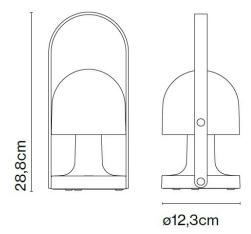

#### PRODUCT SPECIFICATION

Light Source: 3.5W, 2700K, 216 lumens

IP Code: 20

**Dimming:** Integrated dimmer on the product.

Dimensions: Ø12.3cm

Height: 28.8cm

For all sales and technical enquiries, please contact: