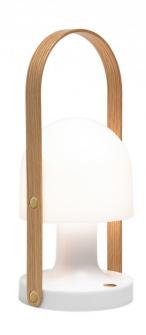

### FollowMe LED Lamp by Marset

Portable and rechargeable, the FollowMe lamp is a table lamp that can be taken wherever you go. Because of its small, warm, and self-contained character, it is ideal both indoors and outdoors. It also works in restaurants and terraces that have no access to electrical outlets or to replace candlelight.

The oak handle beckons you to pick it up. Compact and small, it almost looks like a personal accessory. With a swinging lampshade made of white polycarbonate, it boasts a fresh, luminous look. It comes with LED technology and a dimmer switch in the base. The battery is built-in, which has five hours of life when fully charged and has a USB port for recharging. The FollowMe LED portable lamp is available with 5 lovely colour finishes for you to choose from.