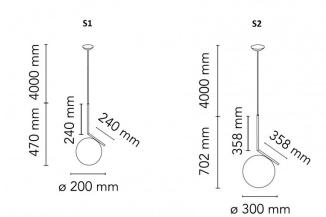

#### PRODUCT SPECIFICATION

Light Source:S1 - 1 x Max 60W E14 T28 (excluded)<br/>S2 - 1 x Max 205W E27 T38 (excluded)IP Code:20Dimming:Dimmable via mains phase dimming.Dimensions:S1 - Ø20cm, H 47cm<br/>S2 - Ø30cm, H 70.2cm