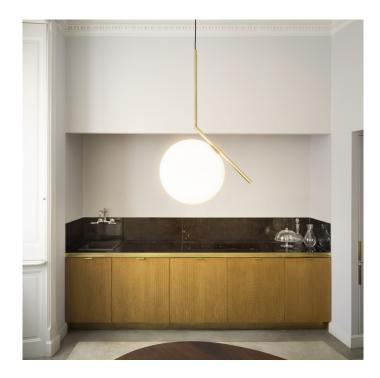

## IC Pendant Light by Flos

The Flos IC suspension light comes in two sizes, the smaller S1 and the larger S2. The collection explores balance and shapes as each light has a blown glass sphere which sits 'balanced' upon a metal rod. Simple yet effective, the Flos IC lights provide a soft, diffused glow due to its opal glossy glass sphere and are dimmable via mains phase dimming.

The iconic and revered <u>IC collection</u> was designed by Michael Anastassiades in 2014 for Flos and consists of floor lamps, wall lights, table lamps and suspension lights all available in either brass, black or chrome.