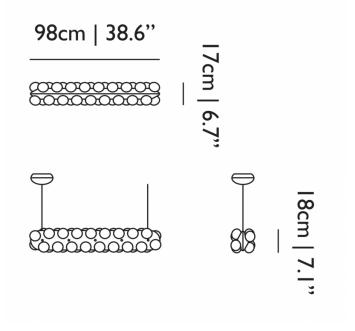

#### PRODUCT SPECIFICATION

Light Source: 21W, 2700K, 1600 Lumens

IP Code: 20

**Dimming:** Dimmable using trailing edge dimming.

Dimensions: Length: 98cm

Height: 18cm Width: 17cm

Ceiling Canopy: 16 x 8cm Cable Length: 400cm