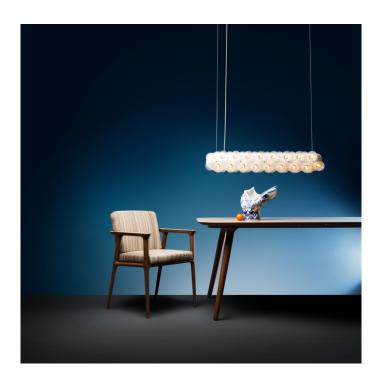

## **Prop Light Double Horizontal Suspension by Moooi**

Bertjan Pot designed the Prop Lights for Moooi, with versatility in mind. The Double Horizontal suspension light measures at 98 cm length and is covered with 36 glass bulbs on its entire surface. The bulbs house the integrated LED units and guarantee a uniform ambience throughout any interior. The 400 cm transparent cable allows you to install the Prop Light suspension in a variety of spaces, whether large or small, low or high ceiling. At the same time the lack of colour means that the light will match with any decor, and will definitely become an accent piece. The Prop Double Horizontal suspension, as with all its siblings, becomes a decorative piece when it isn't in use.