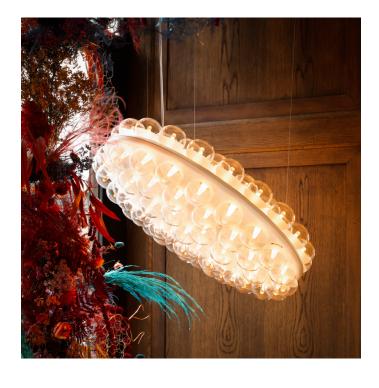

## **Prop Light Round Double** Suspension by Moooi

An extravagant suspension light that suits any interior setting. The Prop Light Round Double has a circular area of 73 cm and has 96 glass bulbs in the front and back. The Prop Light Round Horizontal suspension was designed by Bertjan Pot, a designer known for his experimentation with materials. The Prop Lights are versatile, as the lack of colour tones allow you to place in any room and interior. The suspension light, as with all its siblings, becomes a decorative piece even when it is not in use.

The collection of the Prop Lights includes suspensions and floor lamps that are linear or round, hang horizontally or vertically and have light bulbs on one or both sides. Choose your Prop Light and install in both residential and commercial spaces, whether low or high ceiling.