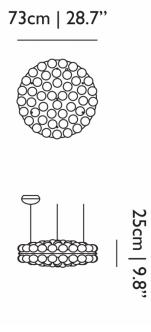

## PRODUCT SPECIFICATION

Light Source: 41W, 2700K, 3600 Lumens

IP Code: 20

**Dimming:** Dimmable via trailing edge dimming.

Dimensions: Ø73cm

Height: 25cm

Ceiling Canopy: 16 x 8cm Cable Length: 400cm

For all sales and technical enquiries, please contact: