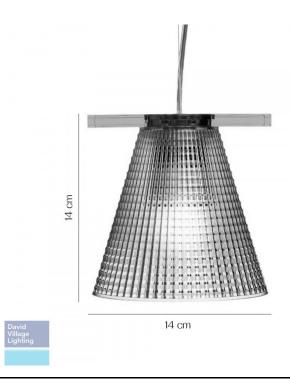

#### PRODUCT SPECIFICATION

Light Source: 1 x 5W E14 LED (included)

IP Code:

Dimming: Dimmable via mains phase dimming.

Dimensions: 14 cm diffuser height

Ø 14 cm diffuser

18 - 220 cm cable length

For all sales and technical enquiries, please contact: