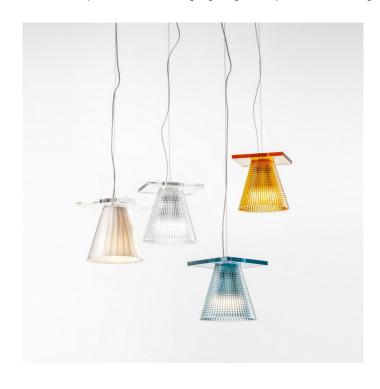

## **Light Air Pendant Light by Kartell**

The latest addition to the Light Air family, the pendant light with an illusion effect, like a suspended ballerina dancing mid air. The pendant, as with the rest of the family, is available in a crystal-like or soft fabric version.

The crystal makes the Light Air light a more precious and elegant designer light. The pendant retains all the essential and modern characteristics with a magical touch. The framework is made of polymethacrylate, the most transparent of plastics. And the lampshade is a conical parabola the diffuses light within the structure.

You can select between a sculptured, crystal-like version in blue, pink, transparent and pink or a soft fabric version in beige. The Light Air family also includes a table lamp and wall light.