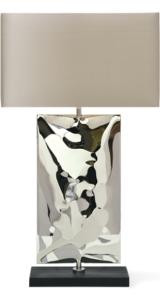

### **PRODUCT DESCRIPTION**

It's a logical evolution of one of their most iconic Table Lamps, particularly admired by Super yacht owners, this smaller and more discreet model paves the way for a greater variety of uses. It retains its wonderful, rippled metal sheath and is finished in Nickel. The base is heavy slate. Available with a Silk or Satin shade.

#### **PRODUCT SPECIFICATION**

Light Source: Total height: 635 mm Width with shade: 357 mm Shade dimensions: 356 mm x 178 mm x 216 mm