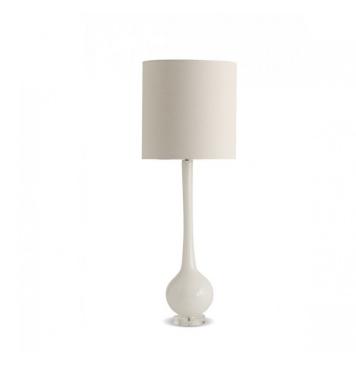

## Porta Romana Gourd Lamp GLB27

LA7239

SOURCE: https://www.davidvillagelighting.co.uk/product/Porta-Romana-Gourd-Lamp-GLB27/14441

## PRODUCT DESCRIPTION

Every Gourd Lamp, like every vegetable, is slightly different. The bowl and stem are mouth blown and created with a natural, organic character. In seven beautiful colours: black, Blush, celadon, grey, lavender, prune and white with a perspex base, they can be matched or mis-matched with a variety of coloured shades to create a unique effect. Please see additional photos to the left for shade colours. Available with Silk or Satin shade.

Main image shows the prune finish with a prune linen diffuser

## PRODUCT SPECIFICATION

Light Source: 1 x 8W LED E27 GLS (excluded)

IP Code: 20

Dimensions: 940 mm height

330 mm width 120 x 250 mm base

For all sales and technical enquiries, please contact:

+44 (0)114 263 4266