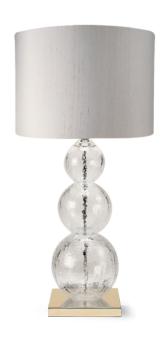

### PRODUCT DESCRIPTION

The Pasteur GLB02L large table lamp is made from blown and moulded glass with a nickel plated base. Available in ash blue/clear crackled glass or bronze glass. The diffuser is available in a number of different colours, please see additional photos to the left

Main image features a clear crackled glass finish with a putty silk diffuser