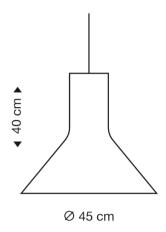

### PRODUCT SPECIFICATION

Light 1x 12W E27 LED 3000K 1060lm (included by

Source: Secto)
IP Code: 20

**Dimming:** Dimmable via mains phase dimming

Dimensions: Height: 40cm

Width: 45cm

Cable length: 150cm