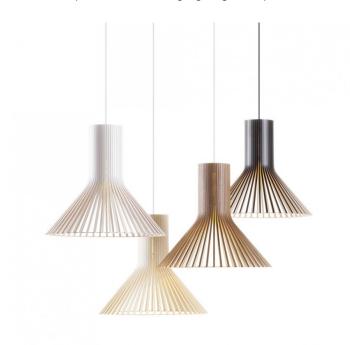

## Secto Punto 4205 Pendant Light

Thanks to the wide opening of the diffuser, the Secto Punto 4205 pendant light casts a broad, warm and atmospheric glow. Light and airy due to its slatted design, the Punto 4205 pendant light is handmade in Finland from Finnish birch. Designed especially for spaces with a lower ceiling height, the Punto 4205 is particularly suited for over a dining or coffee table; however this pendant suits living areas, bedrooms and conservatories alike.

Available in laminated black or white, natural birch or with a walnut veneer, the Secto Puncto 4205 pendant light can be used singularly or in multiples with a variety of pendants in the Secto range. The 4200 collection also includes wall lights, floor lights and table lamps - browse the rest of Secto's designs here.