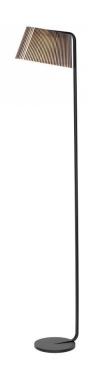

## **Secto Owalo 7010 Floor Lamp**

Described by Secto as 'formal elegance', the Owalo 7010 floor lamp has a stand out silhouette yet retains a light and airy aesthetic. The perfect addition to a living or dining area, the slim profile of the Owalo floor lamp is available in natural birch, with a black or white lamination or a walnut veneer.

With an integrated LED component, the Owalo 7010 floor lamp provides a warm and ambient glow and can be used in conjunction with the Owalo 7020 table lamp and Owalo 7030 wall lamp for a cohesive and chic feel. Handmade from Finnish birch by skilled craftsmen, the Owalo range adds warmth to interiors due to the wooden slatted shades.