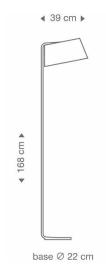

## PRODUCT SPECIFICATION

Light Source: 10W, 2850K, 770 lumens

IP Code: 20

**Dimming:** In line on/off switch included on cable

Dimensions: Height: 168cm

Width: 22cm

Cable length: 310cm