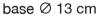

### PRODUCT SPECIFICATION

Light Source: 7W, 2850k colour temperature, 630 lumens

IP Code:

Dimming: Integrated on/off switch on the product

Dimensions: Height: 50cm Width: 30cm

20

Base: 13cm Cable length: 300cm