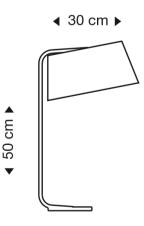

### PRODUCT SPECIFICATION

Light Source: 7W, 2850k colour temperature, 630 lumens

IP Code:

Dimming: Integrated on/off switch on the product

Dimensions: Height: 50cm Width: 30cm

20

Base: 13cm Cable length: 300cm