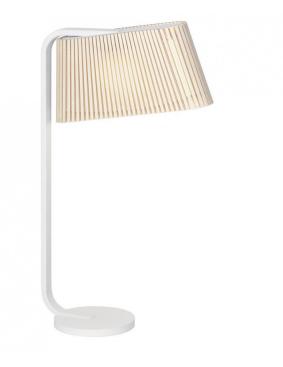

## Secto Owalo 7020 Table Lamp

Standing at 50cm high, the Secto Owalo 7010 table lamp has a slatted shade which is handmade in Finland with PEFC-certified formpressed Finnish birch. The stand out silhouette of the Owala table lamp provides formal elegance and makes it a great addition to a coffee or side table in a living room or bedroom.

The Secto Owalo 7020 table lamp is available in natural birch, with a black or white lamination or with a chic walnut veneer. With an integrated LED component the Owalo table lamp provides a warm ambient glow and the collection also includes the <u>Owalo</u> 7010 floor lamp and <u>Owalo 7030 wall lamp</u> for a cohesive, fluid lighting design.