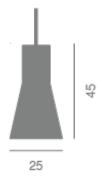

#### PRODUCT SPECIFICATION

Light 1 x 12W E27 LED 3000K 1060lm (included by

Source: Secto)

IP Code: 20

**Dimming:** Dimmable via mains phase dimming

Dimensions: Height: 45cm

Width: ? 25cm Cable length: 150cm