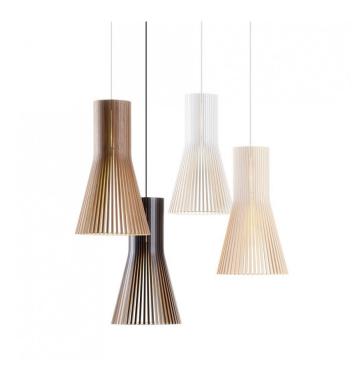

# **Secto 4201 Pendant Light**

The Secto 4201 pendant light is the smaller relative to the larger 4200 suspension, the very first Secto pendant lamp design which led to the birth of the rest of the Secto Design collection. Described as "modern and approachable", the smaller 4201 pendant light by Secto can be used singularly in spaces with lower ceiling height, or in rows and larger groups to provide higher impact. The 4200 collection also includes wall lights, floor lights and table lamps - browse the rest of Secto's designs <a href="here">here</a>.

Continuing to be handmade in Finland by highly skilled craftsmen, the Secto 4201 pendant light is made from PEFC-certified form-pressed birch, available in its natural form of birch, laminated black or white or with a walnut veneer finishes. The natural birch, white laminated or walnut veneer finishes include a white textile cable and ceiling canopy, while the black laminated finish includes a black textile cable and ceiling canopy.