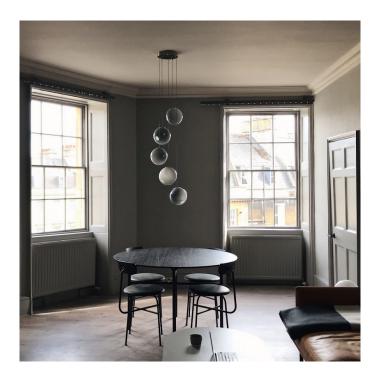

# 28 Series Random Pendant Light by Bocci

The 28 Series random pendant is made up of either 3 or 5 pendants from the wonderful <u>Bocci 28 series</u> by designer Omer Arbel. Each shade is made from glass using a special glass-blowing technique that creates a beautiful spherical shape with intriguing cavities and a milk glass lamp holder.

The 28 Series random pendant light comes with a light bulb included by Bocci. You can choose between a non-dimmable bulb, the **LED 1.5W** or a dimmable bulb, the **Xenon 20W.** This pendant also has adjustable cables, so you can create different levels exactly to your taste. The 28 Series random lamp is suitable for many spaces and can be used for atmopsheric and direct lighting. A gorgeous and chic addition to any interior, this light is also available with 7 pendants. Please <u>contact us</u> for more info and pricing.