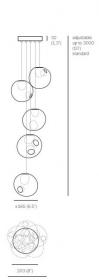

#### PRODUCT SPECIFICATION

Light (3 or 5) x Max 20W G4 Xenon (included)

Source: 0

(3 or 5) x Max 1.5W G4 LED (included)

Dimming: Dimmable using trailing edge dimming (Xenon

20W)

or

Non-dimmable (LED 1.5W)

Dimensions: Shade: Ø16.5cm

Ceiling Canopy Height: 3.2cm Max Cable Length: 300cm