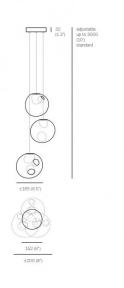

#### PRODUCT SPECIFICATION

Light (3 or 5) x Max 20W G4 Xenon (included)

Source: 0

(3 or 5) x Max 1.5W G4 LED (included)

Dimming: Dimmable using trailing edge dimming (Xenon

20W)

or

Non-dimmable (LED 1.5W)

Dimensions: Shade: Ø16.5cm

Ceiling Canopy Height: 3.2cm Max Cable Length: 300cm