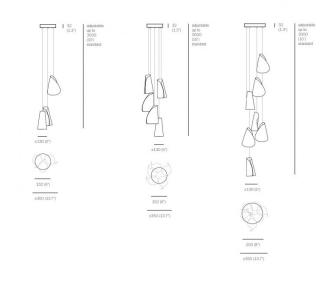

### PRODUCT SPECIFICATION

LA7114

- Light (3,5 or 7) x Max 20W G4 Xenon (included) Source: or (3,5 or 7) x Max 1.5W G4 LED (included) **Dimming:** Dimmable using trailing edge dimming (Xenon 20W) or Non-dimmable (LED 1.5W) Dimensions: Shade: Ø13cm
- Width: 35cm Ceiling Canopy Height: 3.2cm Max Cable Length: 300cm

### 21 Series Multiple Pendant Light by Bocci

Designed by Omer Arbel, the 21 Series multi pendant is made up of either 3, 5 or 7 pendant lights from the Bocci 21 series. Made from porcelain wrapped around a glass diffuser, the shade resembles shells and barnacles, being an organic and nature inspired design that is intriguing and uplifting.

The 21 Series multiple pendant lamp can be used in a wide variety of settings, whether used as a central masterpiece light or in hallways, dark corners or staircases. Perfect for homes and commercial spaces, this multi pendant light is striking and effective, producing a warm and inviting glow. The pendant comes with light bulbs included by Bocci, with the choice of the dimmable Xenon 20W bulb or the non-dimmable LED 1.5W bulb. Make an impact with this gorgeous and stylish light fixture, with adjustable cable lengths for a truly personalised touch.