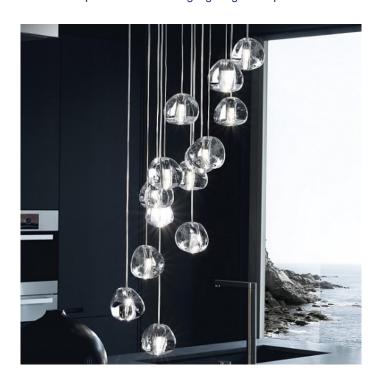

#### PRODUCT DESCRIPTION

Designer: Terzani Lab

Beautiful Terzani Mizu 15 -Light Suspension: Inspired by the tranquil and mesmerizing ligh refractions created by water, Mizu is a new, customizable pendant light from Terzani.

Like water droplets, no two Mizu are alike, each crystal shape is unique and made meticulously by hand. Using only the clearest crystal (24% lead), Mizu perfectly emulates water's refraction of light, casting amazing patterns around the room, reminiscent of flowing water. Provides ambient and decorative illumination.

Choose between a round or rectangular ceiling rose.

Also available in: White with clear/silver dust glass White with clear/gold glass

Materials: 24% Lead Crystal / white detailing

Customised specials are also available on this light.