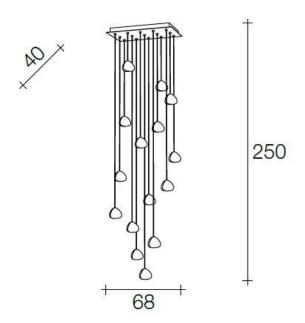

#### PRODUCT SPECIFICATION

**Light Source:** 15 x max 10W G4 (excluded) **Dimming:** Dimmable via IGBT dimming.

**Dimensions:** Rectangular Cluster:

68cm width 250cm drop

Round Cluster: Ø66cm 250cm drop