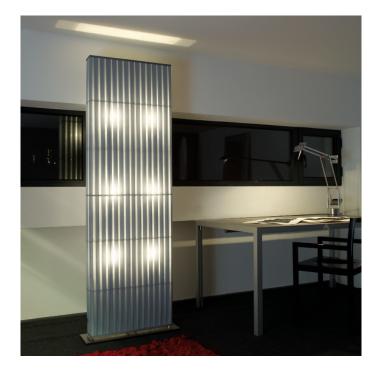

# **Centrelight Para Floor Light**

CL2005

SOURCE: https://www.davidvillagelighting.co.uk/product/Centrelight-Para-Floor-Light/13945

#### PRODUCT DESCRIPTION

Unusual large scale floor light which would beautifully enhance any space, or even act as a room divider.

Available in 3 widths: 37cm, 68cm and 98cm (Height of all versions: 195cm).

With pleated vertical fabric (in red, white or grey, and brushed stainless steel foot.

37cm: 3 x 12watt E14 Fluorescent 68cm: 6 x 12watt E14 Fluorescent 98cm: 9 x 12watt E14 Fluorescent

Please contact us for more details.