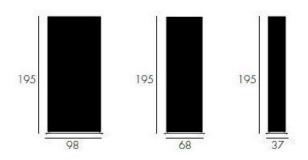

#### PRODUCT DESCRIPTION

Unusual large scale floor light which would beautifully enhance any space, or even act as a room divider.

Available in 3 widths: 37cm, 68cm and 98cm (Height of all versions: 195cm).

With pleated vertical fabric (in red, white or grey, and brushed stainless steel foot.

37cm: 3 x 12watt E14 Fluorescent 68cm: 6 x 12watt E14 Fluorescent 98cm: 9 x 12watt E14 Fluorescent

Please contact us for more details.