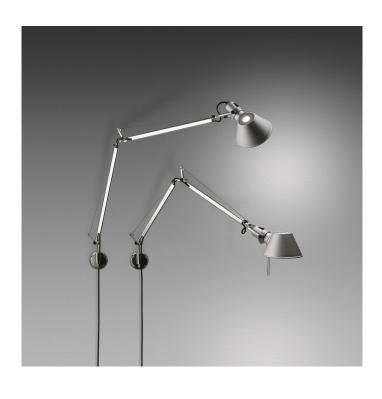

## Tolomeo LED Wall Light by Artemide

A fantastic and flexible designer wall light, the Tolomeo LED wall light is part of the well known <a href="Artemide Tolomeo collection">Artemide Tolomeo collection</a>. Baring the signature of award winning Michelle de Lucchi and Giancarlo Fassina, the Tolomeo LED wall lamp takes a classic silhouette and reinvents it in a modern and contemporary way. The arms and shade are completely flexible, with a spring mechanism being used in the body so the wall light is easy to move.

This wall lamp is perfect to use as a task or reading light whether in the office or a lounge. The light is nicely diffused so the lamp can also act as ambient lighting in your space to create a warm atmosphere. Wonderful for a wide variety of spaces in both home and commercial interiors, this wall light will not disappoint and will be a chic and elegant touch to the room. Available in three sizes, standard, micro and mini, to find the right fit for you.