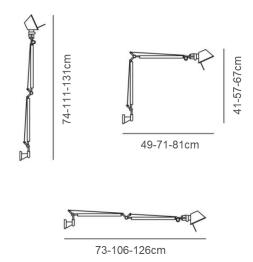

#### PRODUCT SPECIFICATION

Light Source: Standard: 8W, 3000K, 761 Lumens

**Mini**: 8W, 3000K, 761 lumens **Micro**: 7W, 3000K, 648 Lumens

IP Code: 20

**Dimming:** Integrated dimmer on the product.

**Dimensions: Standard** 

Height: 67-131cm Depth: 81-126 cm

Mini

Height: 57-111cm Depth: 71-106cm

Micro

Height: 41-74cm Depth: 49-73cm

For all sales and technical enquiries, please contact:

+44 (0)114 263 4266

info@davidvillagelighting.co.uk