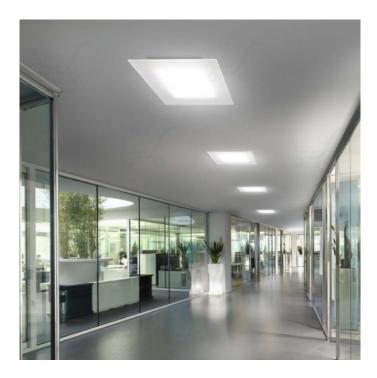

#### PRODUCT DESCRIPTION

Centrelight Du Light 60cm

This light has a minimalist design and emits light that seems to appear out of nowhere and spread from the ceiling, firm and soft at the same time.

Materials: white wrinkle-effect coated metal mounting frame; satin finished polymethylmethacrylate diffuser.