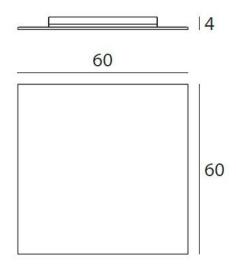

# **Centrelight Du Light 60cm**

#### PRODUCT DESCRIPTION

Centrelight Du Light 60cm

This light has a minimalist design and emits light that seems to appear out of nowhere and spread from the ceiling, firm and soft at the same time.

Materials: white wrinkle-effect coated metal mounting frame; satin finished polymethylmethacrylate diffuser.