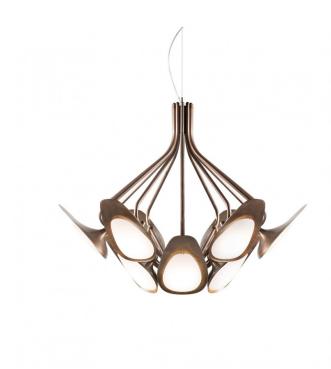

# KDLN Peacock LED Suspension Light

Inspired by the meticulous and precise logic of nature, the Peacock suspension light by KDLN was a design based on the feathers of a peacock. This contemporary chandelier features multiple LED light sources that provide 360 degree, glare-free light. This stunning KDLN suspension is a great centerpiece for your dining or living area.

The Peacock suspension is beautifully dimmable and can be easily adjusted to the perfect lumen output for the ideal ambiance. This chandelier features an elegant brass finish that gives the KDLN lamp a luxurious aesthetic. This chandelier suspension light by KDLN is Ø80cm which gives it a decadent and impressive quality. Meanwhile, the steel material used as the main body of the lamp gives the Peacock suspension an industrial aesthetic that is handcrafted into thin feather-like modules. This industrial yet luxurious design takes this suspension light into the 21st-century style in which high-quality rustic materials are making a comeback.

### PRODUCT SPECIFICATION

**Light** 4.5W, 2700K, 6000 Lumens

Source:

IP Code: 20

**Dimming:** Dimmable via 1-10v dimming systems. Please

consult your electrician, additional wiring may be

required on site.

Dimensions: Ø80cm

Shade Height: 52.7cm Ceiling Canopy: Ø20cm Cable Length: 180cm