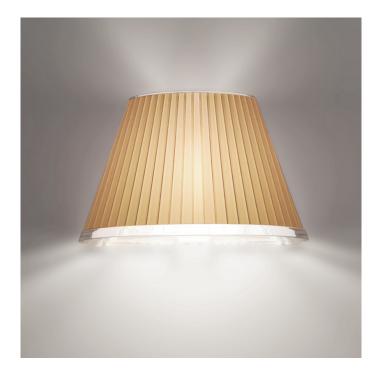

## **Choose Wall Light by Artemide**

Choose lamps were designed by Matteo Thun who took a modern take on the classic abat-jour. Choose has a transparent polycarbonate diffuser with a parchment or white paper insert. The light emits a direct and diffused light and is dimmable via mains phase dimming, when used in conjunction with a dimmable light source. The Choose range also includes a <u>floor lamp</u>, <u>mega</u> <u>floor lamp</u>, <u>pendant light</u> and <u>table lamp</u>.