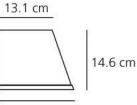

#### **PRODUCT SPECIFICATION**

| Light Source: | 1 x 6W LED E14 (excluded)         |
|---------------|-----------------------------------|
| IP Code:      | 23                                |
| Dimming:      | Dimmable via mains phase dimming. |
| Dimensions:   | 23.7 cm width                     |
|               | 18.4 cm depth                     |
|               | 14.6 cm height                    |

18.4 cm