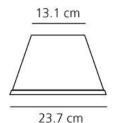

#### **PRODUCT SPECIFICATION**

| Light Source: | 1 x 6W LED E14 (excluded)         |
|---------------|-----------------------------------|
| IP Code:      | 23                                |
| Dimming:      | Dimmable via mains phase dimming. |
| Dimensions:   | 23.7 cm width                     |
|               | 18.4 cm depth                     |
|               | 14.6 cm height                    |