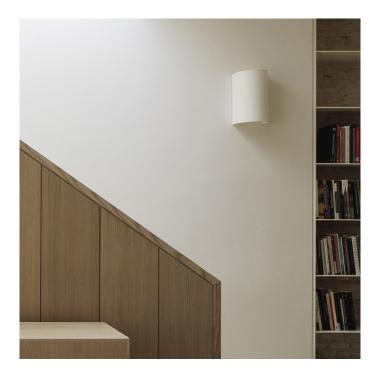

## Singular Wall Light by Santa & Cole

The Singular wall lamp was designed by Miguel Milá in 2000 for the Santa & Cole designer brand. A simple yet effective fixture, the wall light is made from a white linen shade which conceals a metal structure and the light bulb, creating a beautiful veil of light. The light source escapes from the bottom and the top of the wall lamp and also spreads out evenly to provide a warm and ambient glow.

The Singular wall light is perfect for virtually any setting and can be used alone or in multiple depending on your lighting needs. The white finish also means that it can slip into any design scheme and will be unintrusive.