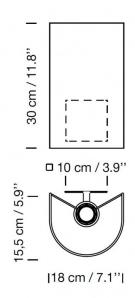

#### PRODUCT SPECIFICATION

Light Source: 1 x Max 4.5W E27 LED (included)

IP Code: 20

**Dimming:** Dimmable via mains phase dimming.

Dimensions: Height: 30cm

Depth: 15.5cm Width: 18cm

For all sales and technical enquiries, please contact: