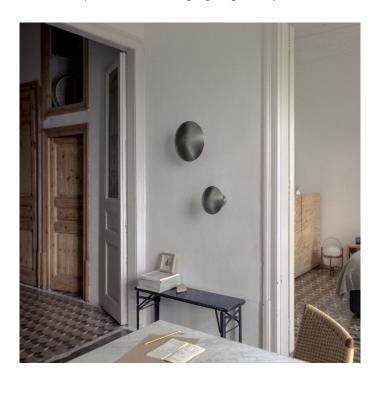

## Disco by Santa & Cole

This product is temporarily unavailable, please <u>contact us</u> for further information

A disc of moulded steel hides the source of light while diffusing it around its opaque circle. The light reflects on the wall, creating a halo around the disc, similar to the luminescence of certain heavenly bodies during an eclipse. Suitable for phase-cut dimming.

#### PRODUCT SPECIFICATION

Light Source: 9W, 2700K, 343 Lumens

IP Code: 20

**Dimming:** Dimmable via mains phase dimming.

**Dimensions: Disco Medium** 

Ø24cm

Wall Fixture: Ø11cm

Depth: 13cm

**Disco Large** 

Ø35cm

Wall Fixture: Ø11cm Depth: 14.5cm 

For all sales and technical enquiries, please contact:

+44 (0)114 263 4266

info@davidvillagelighting.co.uk

www.davidvillagelighting.co.uk