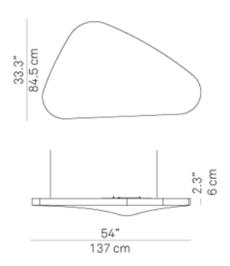

## **PRODUCT SHEET**



# **Centrelight Petal Suspension**

David Village Lighting

CL2201

SOURCE: https://www.davidvillagelighting.co.uk/product/Centrelight-Petal-Suspension/12819



#### PRODUCT DESCRIPTION

Light as a suspended petal, white as the subdued lighting and with a softness that enhances it. A suspension lamp with an organic form which conceals the magic of silence within: the body consists of a sound-absorbent panel upholstered in white fabric.

Lamps:

LED 21Watt Dali dimmable

**Energy Efficient Lighting** 

For further details on pricing, lamp options & sizes please contact us .



# PRODUCT SPECIFICATION





## For all sales and technical enquiries, please contact:

+44 (0)114 263 4266 info@davidvillagelighting.co.uk

www.davidvillagelighting.co.uk