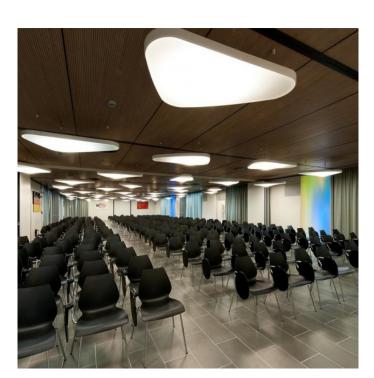

#### PRODUCT DESCRIPTION

Light as a suspended petal, white as the subdued lighting and with a softness that enhances it. A suspension lamp with an organic form which conceals the magic of silence within: the body consists of a sound-absorbent panel upholstered in white fabric.