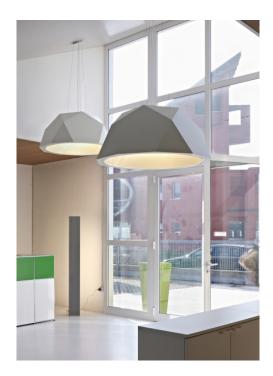

#### PRODUCT DESCRIPTION

Centrelight Creeo suspension light, 57.2cm in diameter. Shade available in matt white or natural wood foil. Lower diffuser in opaline polymethylmethacrylate (PMMA).

Lamp: 5x 18w E27 fluorescent