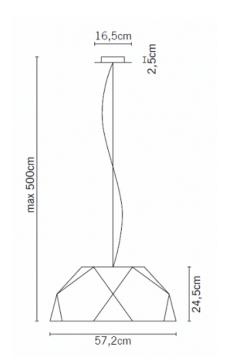

#### PRODUCT DESCRIPTION

Centrelight Creeo suspension light, 57.2cm in diameter. Shade available in matt white or natural wood foil. Lower diffuser in opaline polymethylmethacrylate (PMMA).

Lamp: 5x 18w E27 fluorescent