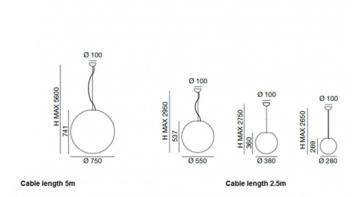

Contract supply.

Diffuser diameter: 280mm/380mm/550mm/740mm Diffuser height: 269mm/360mm/537mm/741mm Cable length (280mm/380mm/550mm): 2.5m

Cable length (750mm): 5m Ceiling rose diameter: 100mm

Please contact us for more information about these products.