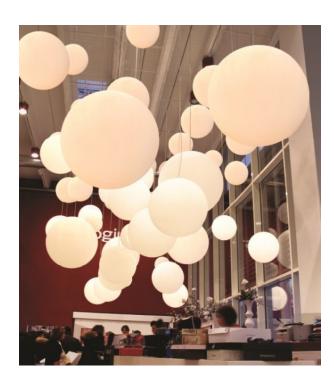

### PRODUCT DESCRIPTION

Centrelight LLDPE Globes Suspension lights, structure in linear low density polyethylene (LLDPE). Available in the following sizes:

- 280mmØ
- 380mmØ
- 550mmØ
- 740mmØ