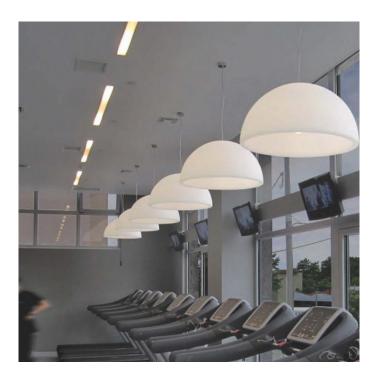

## Centrelight LLDPE Semi-Sphere 500mm/750mm Suspension

SOURCE: https://www.davidvillagelighting.co.uk/product/Centrelight-LLDPE-Semi-Sphere-500mm750mm-Suspension/12704

## PRODUCT DESCRIPTION

Centrelight LLDPE Semi-Sphere suspension light, available in two sizes: 500mmØ, 750mmØ. Structure in linear low density polyethylene (LLDPE). White ceiling rose.

Lamp

**500mmØ:** 2 x 46W E27 Energy saver **750mmØ:** 3 x 46W E27 Energy saver