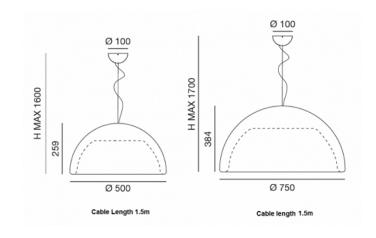

**Dimmable** 

Contract supply.

Diffuser diameter: 500mm/750mm Diffuser height: 259mm/384mm Cable length: 1600mm/1700mm Max

For further details and pricing please contact us .