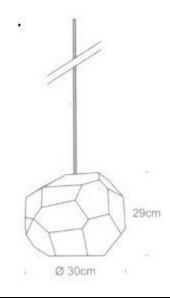

### **PRODUCT SPECIFICATION**

LA9983

Light Source: 1x E27 LED 15W max. (excluded) **Dimming:** Dimmable via mains phase dimming Dimensions: Height: 29cm Width: 30cm Cable length: 4m