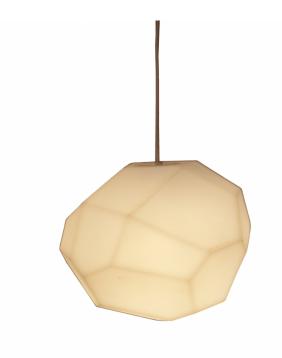

## **Asteroid Pendant by Innermost**

Designed by Koray Ozgen at his Paris based studio; originally as a vase that could sit on various of its 24 differently shaped faces. Koray's own production of the vase is still available from the Museum of Modern Art, New York.

He adapted the concept brilliantly for lighting creating a product for Innermost that looks unique from every angle and can sit/rest in numerous positions.