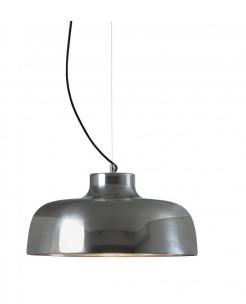

# M68 Suspension Light by Santa & Cole

A tribute to Miguel Mila's original pop pendant from the 1960s, the M68 pendant is now made of aluminium, available in different finishes. The suspension has a bell-shaped shade, with an ingenious design that hides and smoothly transitions from the top of the light and into the wire that supports the shade. The M68 suspension creates a diffused light, beautifully illuminating everything around it.

The shades are said to be inspired by a woman's shoulders; a shape that guarantees perfect ambience onto any surface. Hang the M68 above a dining table or breakfast bar, as a single pendant or multiple suspensions in a row and create a unique interior aesthetic. The shade is available in four colour options, white, brilliant red, black or polished aluminium. The canopy matches the finish of the shade, with the polished aluminium having a chrome-plated canopy.