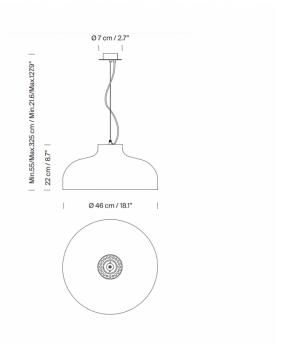

### PRODUCT SPECIFICATION

Light Source: 1 x Max 12W E27 LED (included)

IP Code: 20

**Dimming:** Dimmable via mains phase dimming.

Dimensions: Shade: Ø46cm

Shade Height: 22cm Ceiling Canopy: Ø7cm Max Drop: 325cm Cable Length: 300cm