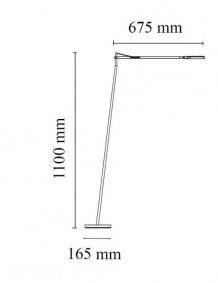

#### PRODUCT SPECIFICATION

Light Source: 8W, 2700K, 568 lumens

20

IP Code:

Dimming: Integrated dimmer on the product

Dimensions: 110cm height

67.5cm length 16.5cm base width

David Village Lighting