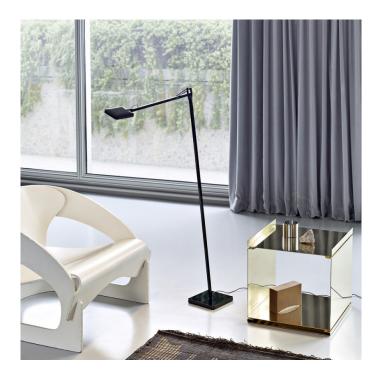

## Kelvin LED Floor Lamp by Flos

Described as a revolutionary task light, the Kelvin LED floor lamp by designer Antonio Citterio is a highly adjustable lamp providing direct light. The 30 powerful LEDs are mounted on a square lamp head which is directional.

David

Village Lighting

Emitting a direct, adjustable light with a double arm, fixed pantograph and adjustable head, the Kelvin LED floor light has an ultra flexible system allowing the user to direct light output where required. The floor lamp is the perfect accompaniment to a favourite book or cosy living area and is available in 3 colour finishes, anthracite, black or white.