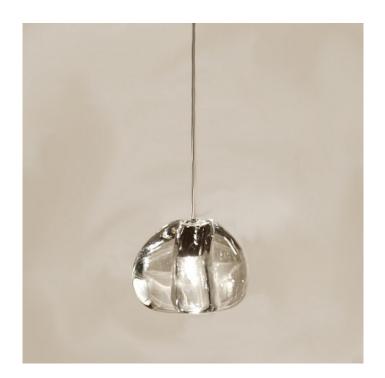

#### **PRODUCT DESCRIPTION**

Designer: Terzani Lab

Beautiful Terzani Mizu 1-Light Suspension: Inspired by the tranquil and mesmerizing high refractions created by water, Mizu is a new, customizable pendant light from Terzani.

David

Village Lighting

Like water droplets, no two Mizu are alike, each crystal shape is unique and made meticulously by hand. Using only the clearest crystal (24% lead), Mizu perfectly emulates water's refraction of light, casting amazing patterns around the room, reminiscent of flowing water.

Provides ambient and decorative illumination.

Materials: 24% Lead Crystal

Also available in: Brushed nickel with clear/silver dust glass White with clear gold glass

Please <u>contact us</u> for more details and a quotation.