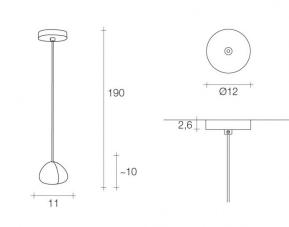

#### **PRODUCT SPECIFICATION**

Light Source: 1 x max 10W G4 (excluded)

- **Dimming:** Dimmable with Triac/IGBT dimming systems
- Dimensions: Ø11cm

10cm shade height Ø12cm ceiling canopy 190cm drop