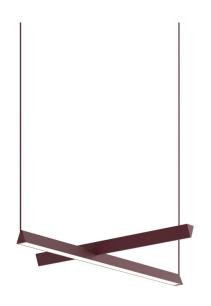

## Lambert & Fils Mile LED Suspension

Lambert & Fils Mile LED Suspension was designed in-house and collaborated on with Guillaume Sasseville. The Mile Suspension provides bright and clear illumination to enhance your space, both upward and downwards. The direct and indirect light are separated by a 90° pivot to allow light to be directed where needed. It is a masterpiece of form and function, blending style and practicality to offer a truly versatile lighting solution for any space. A play on contrasts, Mile is part art installation and part utilitarian light. The use of linear LED technology and the cords clamped into the structure add to the weightless, almost levitating feel of the lamp.

Lambert & Fils Mile LED Suspension has been strategically made to be featured in both commercial and residential environments thanks to Miles's refined design and high-end finish making it stand out and adding a touch of elegance to any interior. Available in four colourways, the Mile LED Suspension is a striking visual feature which can be displayed above kitchen islands or a dining table.