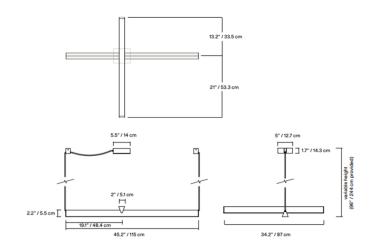

### PRODUCT SPECIFICATION

Light Source: 40W 3000K 3191 Lumens

IP Code: 20

**Dimming:** Dimmable via mains phase dimming

Dimensions: Cable Height: 244cm

Length: 115cm Height: 5.5cm Width: 87cm