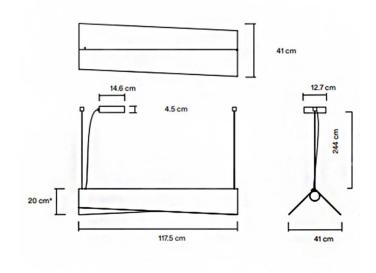

### PRODUCT SPECIFICATION

Light Source: 45W 2700K 2880 Lumens

IP Code: 20

**Dimming:** Dimmable via mains phase dimming

Dimensions: Cable Length: 304cm

Length: 117.5cm Height: 20cm Width: 41cm

For all sales and technical enquiries, please contact: