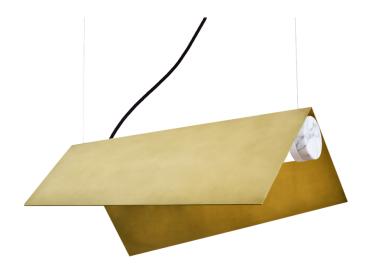

## Lambert & Fils Clark LED Suspension

Lambert & Fils designed the Clark LED Suspension to push limits without sacrificing functionality. Clark's brass shade is cut and folded over the LED light source to create a downward light-reflecting effect. This structure allows the LED to rebound off the brass to create a golden glow. The Clarks LED tips are made of marble to anchor the lamp and provide a contemporary element. This suspension's rich materials and subtle use of angles seamlessly blend elegance and playfulness.

Lambert & Fils Clark LED Suspension has been designed to embellish both commercial and residential environments with its high-quality brass shade and marble detailing. The design is a tribute to the meticulous attention to detail and unwavering pledge to quality.