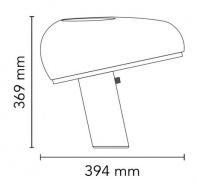

#### PRODUCT SPECIFICATION

Light Source: 1 x Max 150W E27 (excluded)

 IP Code:
 20

 Dimming:
 Integrated dimmer on the product

Dimensions: Height: 36.9cm Width: 39.4cm

For all sales and technical enquiries, please contact: