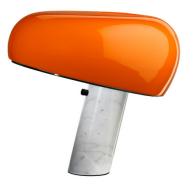

## **Snoopy Table Lamp by Flos**

Brand New, boxed in original packaging. 1 x Orange Available. 2 x Green Available.

Inspired by the profile of Charlie Brown's dog of the same name, the Snoopy table lamp has a friendly expression and instantly recognisable silhouette. Designed in 1967 by Achille & Pier Giacomo Castiglioni the Snoopy table light features a curved enamelled metal reflector contrasted with an angled white Carrara marble base, providing a diffused delicate light. Full of personality, this table lamp by Flos is perfect utilised on a nightstand, desk or sideboard. The table light is a classic of modern design and features an integral touch dimmer.