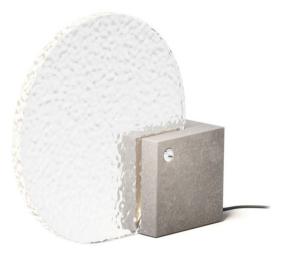

## Fabbian Plana Table Lamp

Designed by Bellavista & Piccini, the Fabbian Plana Table Lamp is a unique design that makes a statement in contemporary interiors. This decorative lighting solution consists of a concrete base which houses a textured cast glass structure illuminated by an LED light source. The concrete features a sandblasted PMMA pin that fixes it to the glass ensuring a stable lamp that also acts as a piece of art when turned off. The glass offers you the choice between two shapes, allowing you to choose between either a circular or square silhouette, similarly, you can also display them as a pair.

The Fabbian Plana Table Lamp provides a subtle illumination that, thanks to the intricate texture of the glass, results in a unique lighting effect. This contemporary lamp is a great addition to reception areas, hotel lobbies, shop counters or as a luminaire in residential interiors. Plana can add a touch of elegance to bedrooms, living rooms, dining rooms and even hallways or entryways.