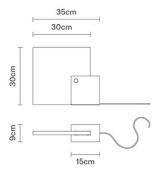

## **PRODUCT SPECIFICATION**

| Light Source: | 9W, 2700K, 590 Lumens                                                 |
|---------------|-----------------------------------------------------------------------|
| IP Code:      | 40                                                                    |
| Dimming:      | In-line dimmer included on the cable.                                 |
| Dimensions:   | <b>Spherical</b> :<br>Height: 35cm<br>Width: 40cm<br>Base Depth: 15cm |
|               | <b>Square</b> :<br>Height: 30cm<br>Width: 35cm<br>Base Depth: 15cm    |