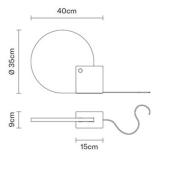

## **PRODUCT SPECIFICATION**

| Light Source: | 9W, 2700K, 590 Lumens                                                 |
|---------------|-----------------------------------------------------------------------|
| IP Code:      | 40                                                                    |
| Dimming:      | In-line dimmer included on the cable.                                 |
| Dimensions:   | <b>Spherical</b> :<br>Height: 35cm<br>Width: 40cm<br>Base Depth: 15cm |
|               | <b>Square</b> :<br>Height: 30cm<br>Width: 35cm<br>Base Depth: 15cm    |