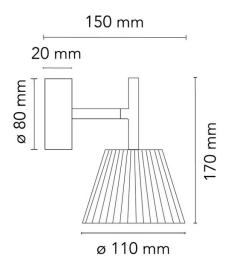

#### PRODUCT SPECIFICATION

| Light Source: 1 x | Max 40W G9 (excluded) |
|-------------------|-----------------------|
|-------------------|-----------------------|

- **IP Code:** 20
- **Dimming:** Dimmable via mains phase dimming.
- Dimensions: Shade: Ø11cm Height: 17cm Depth: 15cm Wall Mount: Ø8cm