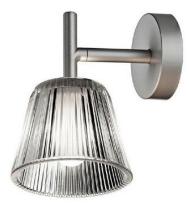

## Flos Romeo Babe Wall Light

Brand New, boxed in original packaging. 1 x Glass Available.

The stylish Romeo Babe wall light creates a diffused and sparkling light output due to its pressed glass diffuser and the acid-etched pressed borosilicate glass internal diffuser. The Romeo Babe wall lamp has a timeless feel and its simplicity makes it an effective lighting solution for a wide range of interiors. Ideal for guiding the way on the landing or lighting up the bedside for some end of the day reading. Alongside perfectly diffused light, this design offers timelessly functional piece of art. Beautifully designed by Philippe Starck in 1996, this stunning collection of Italian craftsmanship was a Flos bestseller.