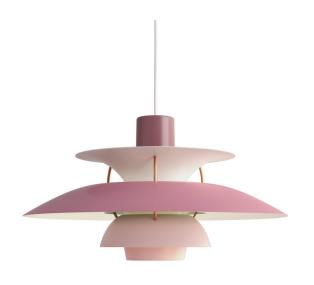

## PH 5 Pendant Light by Louis Poulsen

Brand New, boxed in original packaging.

- 1 x Hues of Rose Available.
- 1 x Monochrome Pale Rose Available.
- 1 x Pastel Oyster Blue Rose Available.

Poul Henningsen designed the PH 5 pendant back in 1958 after his very successful PH series and in response to changes in light bulb size and shapes. The light fixture radiates a beautiful and warm glow that shines both upwards and downwards and is always glare-free. The pendant can be hung in multiples using different finishes, creating your own colourful PH 5 cluster. In 2020, Louis Poulsen brought out 3 new finishes: monochrome black, monochrome white and monochrome blue. These standout colours show off the silhouette of the PH5 pendant lamp, being more bold and statement finishes for modern interiors.