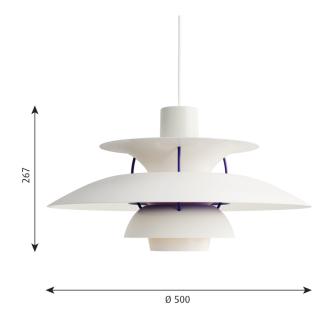

#### PRODUCT SPECIFICATION

Light Source: 1 x Max 75W E27 (excluded)

IP Code: 20

**Dimming:** Dimmable via mains phase dimming.

Dimensions: Shade: Ø50cm

Shade Height: 26.7cm Cable Length: 300cm

For all sales and technical enquiries, please contact: