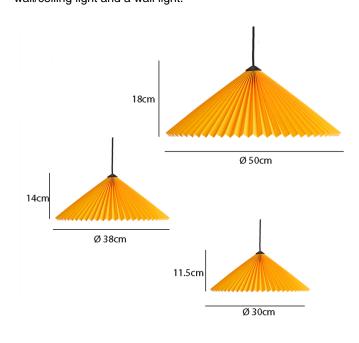

#### PRODUCT SPECIFICATION

Light Source: 1X Max 8W, GX53 LED (Excluded)

IP Code: 20

**Dimming:** Dimmable via mains phase dimming

Dimensions: 300

Height: 11.5cm Diameter: Ø 30cm Cable: 400cm 380

300

Height: 14cm Diameter: Ø 38cm Cable: 400cm

500

Height: 18cm Diameter: Ø 50cm Cable: 400cm