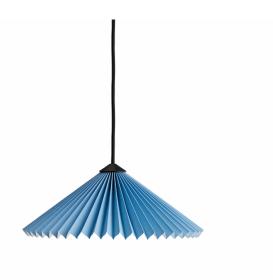

### **HAY Matin Pendant**

HAY Matin Pendant was created by French designer, Inga Sempe in 2024. Inspired by the ribbon shops of Paris, Sempé's design reflects the city's beauty through delicate pleats and a carefully selected colour palette. Its shade brings an inviting atmosphere to most rooms and comes in three sizes and eight colour options. Hung from a 400cm cotton braided cable, the Matin Pendant has been designed to add a touch of colour to any environment. This versatile shade can be featured in both residential and commercial spaces.

Matin Pendant emits a soft ambient glow whilst the pleated cotton shade conceals the bulb and beautifully diffuses the light into the surroundings. The Matin pendant is bold and contemporary individually, however, when clustered with others above a kitchen island, this light can make a striking statement. <a href="Matin Collection">Matin Collection</a> also consists of two different table lamp options, a floor lamp, a wall/ceiling light and a wall light.