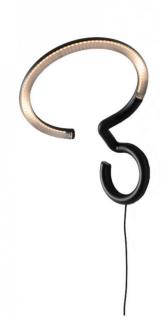

## Artemide Vine LED Spot Light

Brand New, boxed in original packaging. 1 x Available.

A more compact version of the <u>Vine Wall Light</u>, the Artemide Vine Spot boasts a smaller frame without any detriment to the light output. This wall light combines technological advancements with a simplistic and sleek form, the structure measuring only 16mm in diameter, resulting in minimalism and creating perfect harmony.

Vine Spot is a beautiful example of how Artemide has leaned into contemporary advancements, the technological complexity is perfectly encapsulated in a simple form. The uninterrupted line created by Vine plays the role of base, stem, and diffuser.

Please Note: This wall light utilises a cable & plug so must be installed near a socket