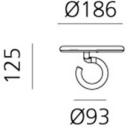

#### PRODUCT SPECIFICATION

Light Source: 8W, 3000K, 602 Lumens

IP Code: 20

**Dimming:** Integrated dimmer on the product.

Dimensions: Head: Ø18.6cm

Height: 12.5cm Depth: 21.5cm Base: Ø9.3cm