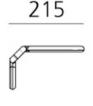

#### PRODUCT SPECIFICATION

Light Source: 8W, 3000K, 602 Lumens

IP Code: 20

**Dimming:** Integrated dimmer on the product.

Dimensions: Head: Ø18.6cm

Height: 12.5cm Depth: 21.5cm Base: Ø9.3cm