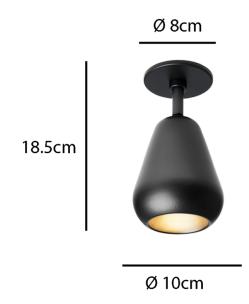

#### PRODUCT SPECIFICATION

Light Source: 1x Max 10W, GU10 LED (Excluded)

IP Code: 20

**Dimming:** Dimmable via mains phase dimming

Dimensions: Canopy diameter: Ø 8cm

Shade diameter: Ø 10cm

Height: 18.5cm

For all sales and technical enquiries, please contact: