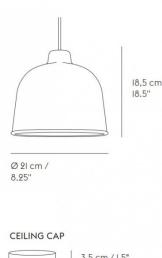

### PRODUCT SPECIFICATION

Light Source: 1 x Max 3W LED G9 (excluded)

IP Code:

Dimming: Dimmable via mains phase dimming.

**Dimensions:** Shade: Ø21cm

Shade Height: 18.5cm

Ceiling Canopy: Ø8cm x 18.cm Full Drop Height: 350cm

3,5 cm / 1.5"

Ø II cm / 4.25"