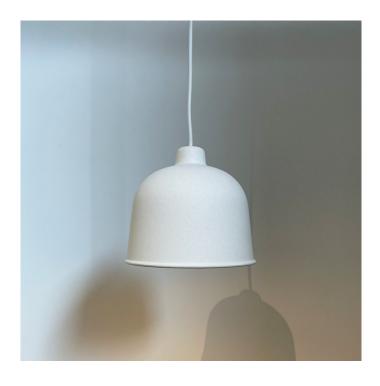

## **Grain Pendant Light by Muuto**

Ex-Display, boxed in original packaging. Features a reduced cable length due to installation. 1 x White available.

The Grain pendant light is made of an innovative mixture of bamboo grain and plastic. The shade is made under highpressure casting and then manually assembled. A simple and soft design that generously emits a warm downlight. Jens Fager, a graduate of Konstfack University in Stockholm, is making an impact with his work characterised by poetry, simplicity and honesty. He wanted to create a versatile light that has warm and friendly appearance while gracefully spreading light underneath.

The pendant is equipped with an LED G9 light bulb that can last up to 10.000 hours. While saving energy the LED with reflect a warm glow and natural light into the room. The pendants are charming on their own, but you can install more and create a cluster or linear arrangement.