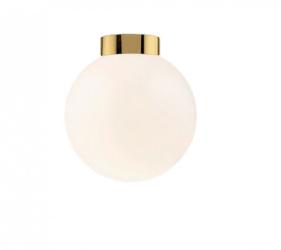

## Michael Anastassiades Sconce 250 Ceiling/Wall Light

Brand New, boxed in original packaging. 1 x Brass available.

The result of a carefully curated take on an existing series of products, the Brass Architectural collection brings together the simplicity and elegance that characterises Michael Anastassiades' aesthetic. Through a formal economy of shapes and materials, these architectural features call for an understanding of luxury as a discreet presence: glass, brass and nickel articulate a geometric, minimalistic alphabet of forms that adorn the space with luminosity akin to a piece of jewellery.