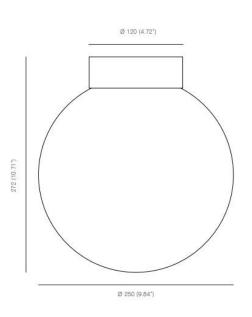

### **PRODUCT SPECIFICATION**

Light Source:1 x Max 13W E27 (Included)IP Code:20Dimming:Dimmable via mains phase dimming.Dimensions:Ø25cm<br/>Height: 27.2cm