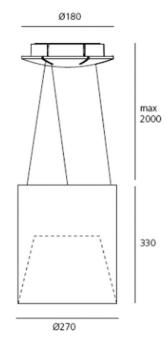

#### PRODUCT SPECIFICATION

Light 34W, 3000K, 1636 Lumens

Source:

IP Code:

Dimming: Dimmable via Dali dimming systems. Please

consult your electrician, additional wiring may be

required on-site.

Dimensions: Shade: Ø27cm

Shade Height: 33cm

Maximum Drop Height: 200cm Ceiling Canopy: Ø18cm