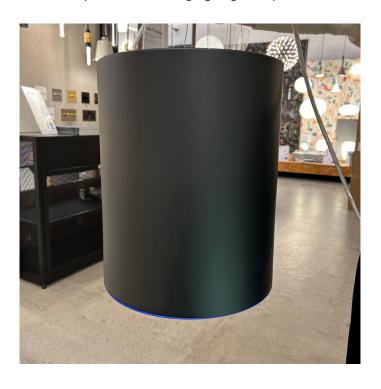

## **Artemide Tagora 270 LED** Suspension

Ex-Display, boxed in non-original packaging. Some signs of wear and tear, see images for exact condition. 1 x Black/Blue available.

The Artemide Tagora Suspension 270 LED is a cylindrical lighting solution, featuring a black aluminium body and a blue interior. It produces a functional ambient downlight that can be easily dimmed to personalise the ambience. It can adjust to a range of contemporary interiors and is excellent for use above kitchen islands, dining tables and stairwells.

Please Note: The Artemide Tagora Suspension has a reduced drop height of approximately 180cm.