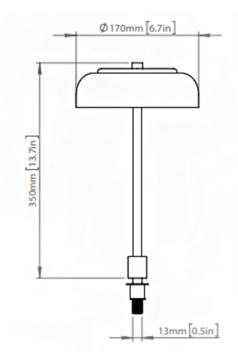

#### PRODUCT SPECIFICATION

Light Source: 6W, 2700K, 460 Lumens

20

IP Code:

**Dimming:** In line dimmer switch on cable

Dimensions: Small

Diameter: ø 17cm Height: 30cm Cable: 240cm **Medium** Diameter: ø 23cm Height: 42.6cm Cable: 180cm