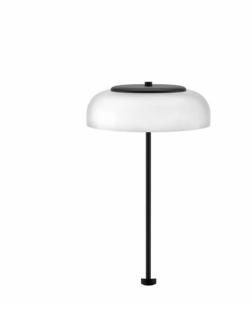

## Nuura Blossi Table In-set LED Lamp

Nuura Blossi Table In-set LED Lamp was designed by Sofie Refer in 2018. The Blossi In-set is an incorporated table lamp which has been designed to be installed on the exterior of a tabletop. A replaceable LED module is located in the rounded glass screen, from which a soft, indirect light is spread.

The Blossi Table In-set lamp is available in two different colourways: black and Nordic gold and in two different sizes. The black is powder-coated with a velvety finish whilst the Nordic gold has a smooth elegant finish. Both colourways have an attached mouth-blown glass shade. The black base comes with an opaline shade and the Nordic gold comes with a transparent shade.