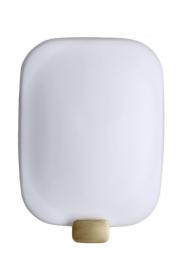

## DCW éditions Light Me Tender LED Wall Light

The DCW editions Light Me Tender Wall Light was originally designed for the bathroom, but can be used in other areas of your home. Consisting of a glass diffuser and an aluminium mount, Light Me Tender projects a warm and intimate illumination, created to resemble the shades of dusk and dawn - making it perfect for use in early mornings and late nights. The silhouette is minimal, likened to that of a singular cloud in the sky, and is available in two orientations; choose between the Vertical or the Horizontal version.

Designed by Patrick Jouin, the Light Me Tender is elegant and embodies simplicity. The cosy illumination is a beautiful addition to bathrooms, providing you with a soft glow while you get ready in the mornings or an inviting ambience at the end of a long day. This wall light can also be used in spaces such as hallways, entryways, kitchens or even bedrooms.