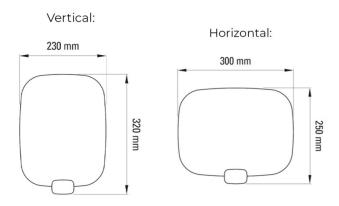

### PRODUCT SPECIFICATION

Light Source: 15W, 2700K, 1430 Lumens

IP Code: 44

**Dimming:** Dimmable via Triac dimming.

**Dimensions: Vertical:** 

Height: 32cm Width: 23cm

Horizontal: Height: 25cm Width: 30cm