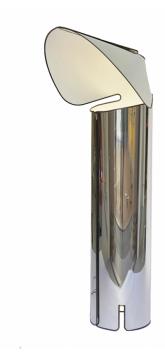

## Flos Chiara Floor Lamp

Flos Chiara Floor Lamp was designed by Mario Bellini in 1969. This indirect floor lamp is made from a chrome reflective stainless steel sheet which has been laser-cut and intentionally finished with an opaque white plastic film. The extruded black TPU runs along the profile of the body and works as a seal. A plastic white film has been folded and closed with hooks which have been formed from the sheet of metal directly. Chiara Floor Lamp has an internal base which is painted in a steel colour and attached to the body for stability and support for the bulb socket.

Flos Chiara Floor Lamp comes with a 190cm cable which has a dimmer switch attached to adjust the brightness. This floor lamp is incredibly unique and is an eye-catching piece whether the setting is commercial or residential. Chiara Floor Lamp is also available as a **table lamp version**.