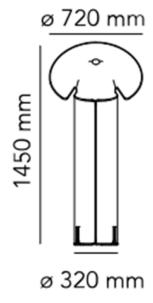

#### PRODUCT SPECIFICATION

Light Source: 1X Max 105W, E27 (Excluded)

IP Code: 20

**Dimming:** In line dimmer switch on cable

Dimensions: Height: 71cm

Cable Length: 190cm

For all sales and technical enquiries, please contact: