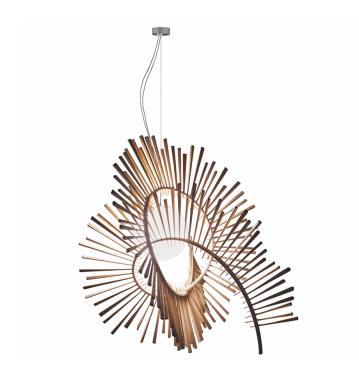

#### Arturo Alvarez Aimei LED Pendant

Arturo Alvarez Aimei LED Pendant was designed by Arturo Alvarez. This pendant was inspired by the spine of the atavistic and ancestral universe and is one of the most sculptural pendants by Alvarez. The frame imitates beating from the ribs as they open and close. Peering through its protective exterior, the heart of the universe beams out where the primordial light and energy of life are hidden.

The Aimei Pendant comes in one standard size and one colourway: ash wood. This pendant looks incredible in a commercial setting such as a restaurant or hotel foyer.