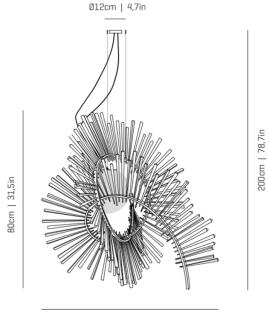

#### PRODUCT SPECIFICATION

Light Source: 8W, 2700K, 906 Lumens

IP Code:

Dimming: Dimmable via mains phase dimming

Dimensions: Height: 80cm

> Diameter: Ø 80cm Cable: 120cm

80x80cm | 31,5x31,5in